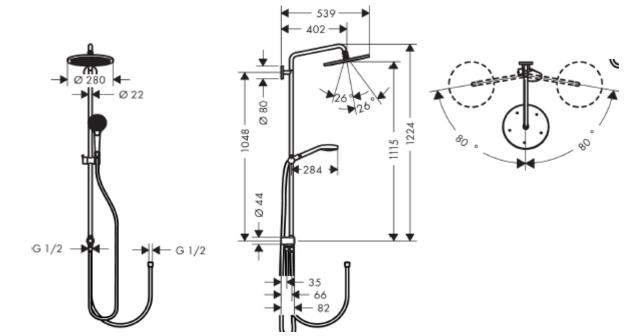

## **SPECIFICATION** SHEET - fittings

| BRAND:                         | hansgrohe                                                                                                                                                       | Product Photo: |
|--------------------------------|-----------------------------------------------------------------------------------------------------------------------------------------------------------------|----------------|
| ORIGIN:                        | Germany                                                                                                                                                         |                |
| SERIES:                        | Croma 280                                                                                                                                                       | (a)            |
| PRODUCT<br>DESCRIPTION:        | Croma Select 280 1 jet Reno<br>RainAir 280mm Overhead Shower<br>Croma Select S Multi Handshower<br>• flow rate RainAir spray: 10 I/min<br>• spray type: RainAir |                |
| MODEL No.                      | 26793 000                                                                                                                                                       |                |
| FINISH/COLOUR:                 | Chrome-plated                                                                                                                                                   | ] [\           |
| DIMENSIONS:                    |                                                                                                                                                                 |                |
| OPTIONAL<br>MATCHING<br>PARTS: |                                                                                                                                                                 |                |